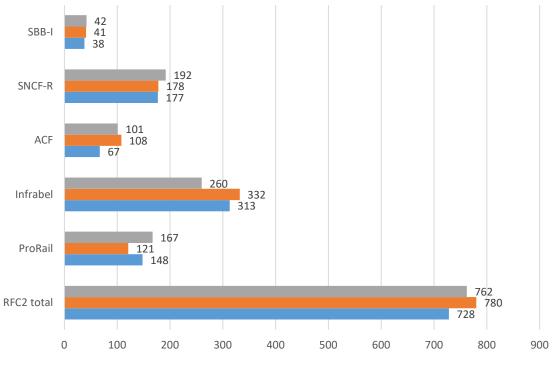

# PaPs catalogue TT2024 number of PCS dossiers (units)

- Publication TT2024 number of PCS dossiers 2024 Publication TT2024 number of PCS dossiers 2023
- Publication TT2024 number of PCS dossiers 2022

# Publication TT2024 Global & per IM

#### Expressed in Trains/Km