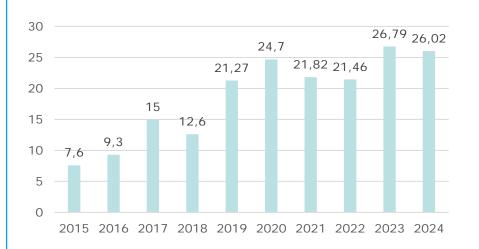

# Volume of offered capacity PaPs in millions of Trains/Km

The overall volume of published PaPs is rather stable. We observe a limited decrease in the published KMs due to exclusion days on some Infrabel capacities:

- Some capacities to Quévy-Frontière Feignies not available from 05/02/2024 to 14/04/2024 due to TCRs on L.96
- Some capacities on the Athus-Meuse direction N-S not available between 01/04/2024 & 09/06/2024

Limited decreases in volume also to noted on SNCF-R & ACF. Details on page 5.