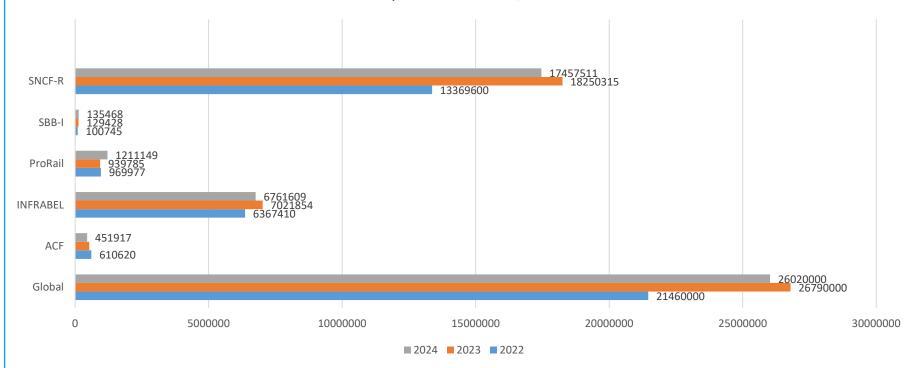

# PaPs catalogue TT2024 number of PCS dossiers (units)

- Publication TT2024 number of PCS dossiers 2024 Publication TT2024 number of PCS dossiers 2023
- Publication TT2024 number of PCS dossiers 2022

# Publication TT2024 Global & per IM

#### Expressed in Trains/Km