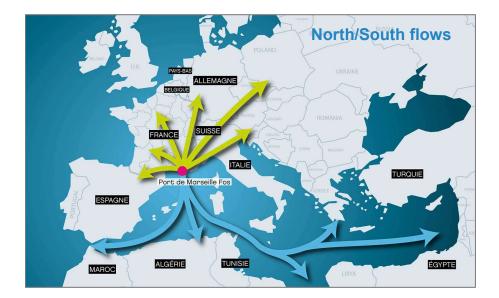

#### WORLD STRATEGIC POSITION

9000 calls Efficient services with Asia, Carribean and North/South America Direct to African and Mediterranean markets

50 SHIPPING LINES AND 65 LINERS SERVICES TOWARDS 470 PORTS IN 160 COUNTRIES