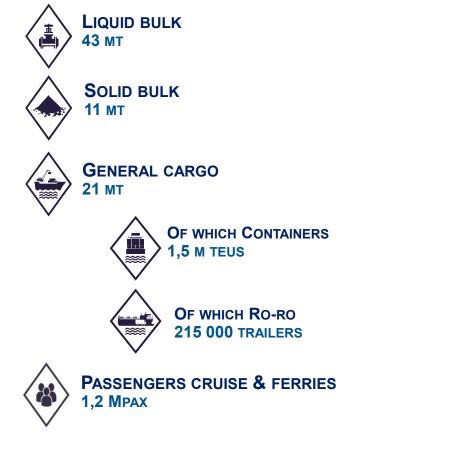

#### THE PORT DE MARSEILLE FOS: EUROPEAN SOUTHERN GATEWAY

29/03/2022 TAG RFC RALP & NSM Fabienne Margail Head of Intermodal Solutions and Port Passage Performance Department Grand Port Maritime de Marseille



#### WORLD STRATEGIC POSITION





9000 calls Efficient services with Asia, Carribean and North/South America Direct to African and Mediterranean markets

50 SHIPPING LINES AND 65 LINERS SERVICES TOWARDS 470 PORTS IN 160 COUNTRIES











## PORT OF MARSEILLE FOS : GLOBAL PORT







#### **ONE PORT, TWO HARBOURS**

MARSEILLE : SHORT SEA, ROPAX, FERRIES AND CRUISE



#### **FOS LAND OF OPPORTUNITIES**















#### **MARSEILLE FOS : A BOOMING LOGISTICS OFFER**





#### THE BIGGEST WORLD TRADE COMPAGNIES TRUST IN FOS





#### **CONNECTIVITY** 300 MILLION CONSUMERS IN LESS THAN 24 HOURS













## MODAL SHARES TEU 2021





#### **RAIL CONNECTIONS EUROPE**

A VOLONTARIST STRATEGY TO DESSERVE THE NORTHERN EUROPEAN MARKET



Strengthen the railway infrastructure network and its performance is a priority in order to achieve objectives and answer to the Market

Improvement of the Lyon's Terminals accessibility

Construction of a Southern Lyon's by-pass

Develop a network accessible for trucks on train from Marseille-Fos (AFM425, P400...)

Improve the quali