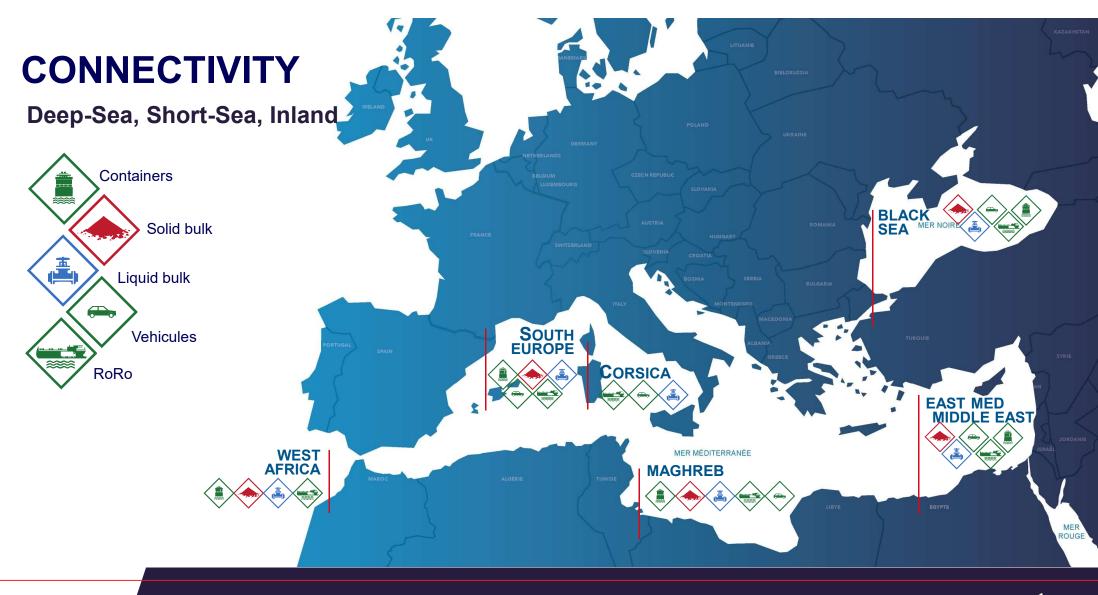

#### THE PORT DE MARSEILLE FOS: EUROPEAN SOUTHERN GATEWAY

29/03/2022 TAG RFC RALP & NSM Fabienne Margail Head of Intermodal Solutions and Port Passage Performance Department Grand Port Maritime de Marseille



#### WORLD STRATEGIC POSITION





9000 calls Efficient services with Asia, Carribean and North/South America Direct to African and Mediterranean markets

50 SHIPPING LINES AND 65 LINERS SERVICES TOWARDS 470 PORTS IN 160 COUNTRIES











## PORT OF MARSEILLE FOS : GLOBAL PORT







#### **ONE PORT, TWO HARBOURS**

MARSEILLE : SHORT SEA, ROPAX, FERRIES AND CRUISE



#### **FOS LAND OF OPPORTUNITIES**















#### **MARSEILLE FOS : A BOOMING LOGISTICS OFFER**





#### THE BIGGEST WORLD TRADE COMPAGNIES TRUST IN FOS





#### **CONNECTIVITY** 300 MILLION CONSUMERS IN LESS THAN 24 HOURS













## MODAL SHARES TEU 2021





#### **RAIL CONNECTIONS EUROPE**

A VOLONTARIST STRATEGY TO DESSERVE THE NORTHERN EUROPEAN MARKET



Strengthen the railway infrastructure network and its performance is a priority in order to achieve objectives and answer to the Market

Improvement of the Lyon's Terminals accessibility

Construction of a Southern Lyon's by-pass

Develop a network accessible for trucks on train from Marsei