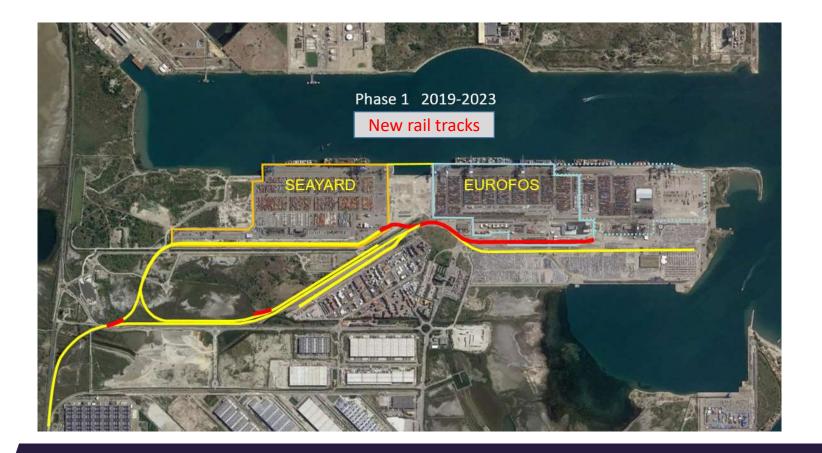

LESS THAN 24 HOURS













## MODAL SHARES TEU 2021





#### **RAIL CONNECTIONS EUROPE**

A VOLONTARIST STRATEGY TO DESSERVE THE NORTHERN EUROPEAN MARKET



Strengthen the railway infrastructure network and its performance is a priority in order to achieve objectives and answer to the Market

Improvement of the Lyon's Terminals accessibility

Construction of a Southern Lyon's by-pass

Develop a network accessible for trucks on train from Marseille-Fos (AFM425, P400...)

Improve the quality (punctuality) and the quantity of freight paths for day trains and night trains



## THE PORT OF MARSEILLE-FOS, A RAIL INFRASTRUCTURE MANAGER





# RAIL INFRASTRUCTURE PROJECTS IMPROVING THE PORT RAILWAY SYSTEM







#### **INVESTMENTS & PROJECTS UNDERWAY**

FOCUS ON FOS CONTAINER RAIL PROJECT





# WITH THE PORT OF MARSEILLE FOS

Port vert

l'économie

bleue

Performance

Transit time, accessibility, No delays, connectivity, reliability, safety, security

> People Productivity, competences, trainings, skills

Planet Reduce impact of the maritime transport on the environment,



Le projet stratégique du au service de port de **Marseille Fos** 2020.2024

# **REACH YOUR OBJECTIVES**

#### MERCI

#### THANK YOU FOR YOUR ATTENTION