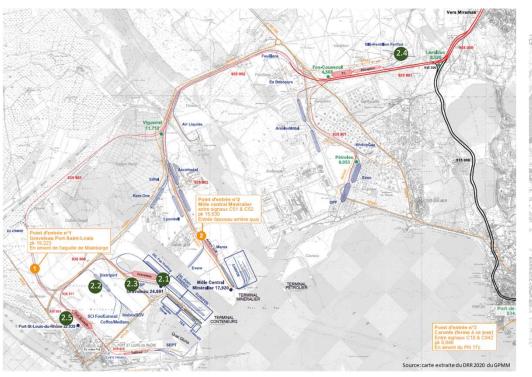

## THE PORT OF MARSEILLE-FOS, A RAIL INFRASTRUCTURE MANAGER

# RAIL INFRASTRUCTURE PROJECTS IMPROVING THE PORT RAILWAY SYSTEM

#### **INVESTMENTS & PROJECTS UNDERWAY**

FOCUS ON FOS CONTAINER RAIL PROJECT