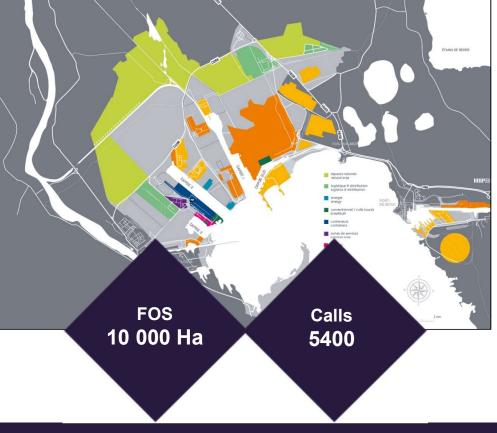

#### THE PORT DE MARSEILLE FOS: EUROPEAN SOUTHERN GATEWAY

29/03/2022 TAG RFC RALP & NSM Fabienne Margail Head of Intermodal Solutions and Port Passage Performance Department Grand Port Maritime de Marseille



#### WORLD STRATEGIC POSITION





9000 calls Efficient services with Asia, Carribean and North/South America Direct to African and Mediterranean markets

50 SHIPPING LINES AND 65 LINERS SERVICES TOWARDS 470 PORTS IN 160 COUNTRIES











## PORT OF MARSEILLE FOS : GLOBAL PORT







#### **ONE PORT, TWO HARBOURS**

MARSEILLE : SHORT SEA, ROPAX, FERRIES AND CRUISE



#### **FOS LAND OF OPPORTUNITIES**















#### **MARSEILLE FOS : A BOOMING LOGISTICS OFFER**





#### THE BIGGEST WORLD TRADE COMPAGNIES TRUST IN FOS





#### **CONNECTIVITY** 300 MILLION CONSUMERS IN LESS THAN 24 HOURS













## MODAL SHARES TEU 2021





#### **RAIL CONNECTIONS EUROPE**

A VOLONTARIST STRATEGY TO DESSERVE THE NORTHERN EUROPEAN MARKET



Strengthen the railway infrastructure network and its performance is a priority in order to achieve objectives and answer to the Market

Improvement of the Lyon's Terminals accessibility

Construction of a Southern Lyon's by-pass

Develop a network accessible for trucks on train from Marseille-Fos (AFM425, P400...)

Improve the quality (punctuality) and the quantity of freight paths for day trains and night trains



## THE PORT OF MARSEILLE-FOS, A RAIL INFR