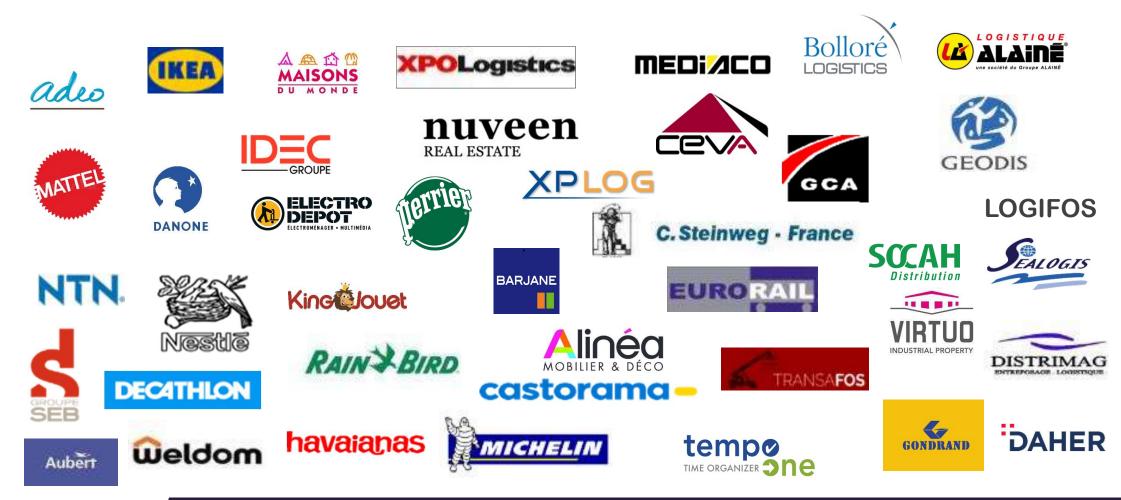

#### THE PORT DE MARSEILLE FOS: EUROPEAN SOUTHERN GATEWAY

29/03/2022 TAG RFC RALP & NSM Fabienne Margail Head of Intermodal Solutions and Port Passage Performance Department Grand Port Maritime de Marseille



#### WORLD STRATEGIC POSITION





9000 calls Efficient services with Asia, Carribean and North/South America Direct to African and Mediterranean markets

50 SHIPPING LINES AND 65 LINERS SERVICES TOWARDS 470 PORTS IN 160 COUNTRIES











## PORT OF MARSEILLE FOS : GLOBAL PORT







#### **ONE PORT, TWO HARBOURS**

MARSEILLE : SHORT SEA, ROPAX, FERRIES AND CRUISE



#### **FOS LAND OF OPPORTUNITIES**















#### **MARSEILLE FOS : A BOOMING LOGISTICS OFFER**





#### THE BIGGEST WORLD TRADE COMPAGNIES TRUST IN FOS





#### **CONNECTIVITY** 300 MILLION CONSUMERS IN LESS THAN 24 HOURS













## MODAL SHARES TEU 2021





#### **RAIL CONNECTIONS EUROPE**

A VOLONTARIST STRATEGY TO DESSERVE THE NORTHERN EUROPEAN MARKET



Strengthen the railway infrastructure network and its performance is a priority in order to achieve objectives and answer to the Market

Improvement of the Lyon's Terminals accessibility

Construction of a Southern Lyon's by-pass

Develop a network accessible for trucks on train from Marseille-Fos (AFM425, P400...)

Improve the quality (punctuality) and the quantity of freight paths for day trains and night trains



## THE PORT OF MARSEILLE-FOS, A RAIL INFRASTRUCTURE MANAGER





# RAIL INFRASTRUCTURE PROJECTS IMPROVING THE PORT RAILWAY SYSTEM







#### **INVESTMENTS & PROJECT