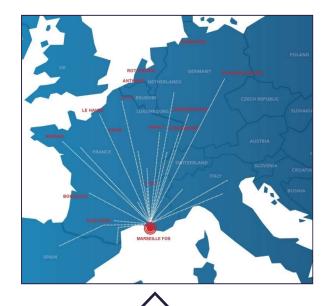

#### WORLD STRATEGIC POSITION

9000 calls Efficient services with Asia, Carribean and North/South America Direct to African and Mediterranean markets

50 SHIPPING LINES AND 65 LINERS SERVICES TOWARDS 470 PORTS IN 160 COUNTRIES

#### **CONNECTIVITY** 300 MILLION CONSUMERS IN LESS THAN 24 HOURS