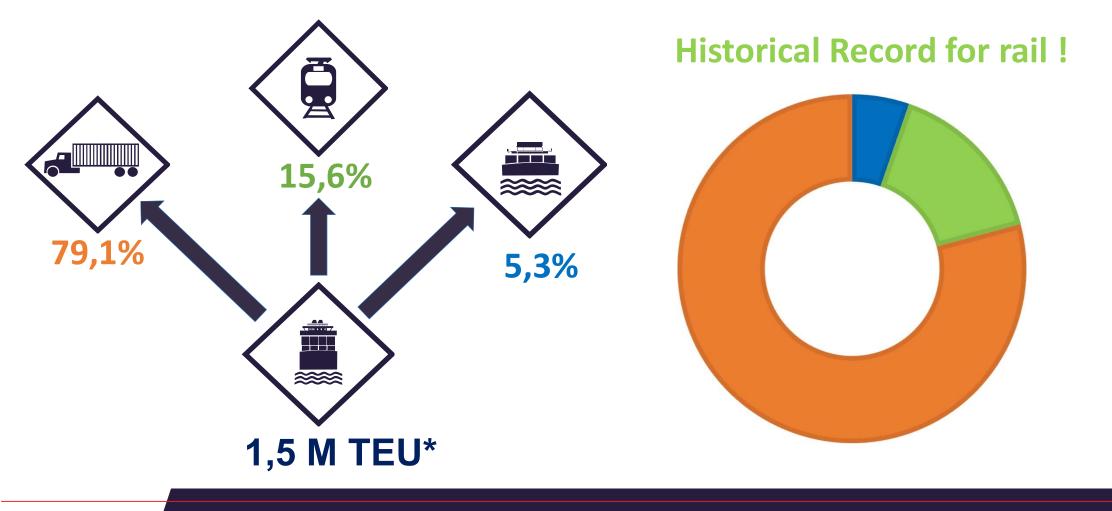

EWAY

29/03/2022 TAG RFC RALP & NSM Fabienne Margail Head of Intermodal Solutions and Port Passage Performance Department Grand Port Maritime de Marseille



#### WORLD STRATEGIC POSITION





9000 calls Efficient services with Asia, Carribean and North/South America Direct to African and Mediterranean markets

50 SHIPPING LINES AND 65 LINERS SERVICES TOWARDS 470 PORTS IN 160 COUNTRIES











## PORT OF MARSEILLE FOS : GLOBAL PORT







#### **ONE PORT, TWO HARBOURS**

MARSEILLE : SHORT SEA, ROPAX, FERRIES AND CRUISE



#### **FOS LAND OF OPPORTUNITIES**















#### **MARSEILLE FOS : A BOOMING LOGISTICS OFFER**





#### THE BIGGEST WORLD TRADE COMPAGNIES TRUST IN FOS





#### **CONNECTIVITY** 300 MILLION CONSUMERS IN LESS THAN 24 HOURS













## MODAL SHARES TEU 2021





#### **RAIL CONNECTIONS EUROPE**

A VOLONTARIST STRATEGY TO DESSERVE THE NORTHERN EUROPEAN MARKET



Strengthen the railway infrastructure network and its performance is a priority in order to achieve objectives and answer to the Market

Improvement of the Lyon's Terminals accessibility

Construction of a Southern Lyon's by-pass

Develop a network accessible for trucks on train from Marseille-Fos (AFM425, P400...)

Improve the quality (punctuality) and the quantity of freight paths for day trains and night trains



## THE PORT OF MARSEILLE-FOS, A RAIL INFRASTRUCTURE MANAGER





# RAIL INFRASTRUCTURE PROJECTS IMPROVING THE PORT RAILWAY SYSTEM







#### **INVESTMENTS & PROJECTS UNDERWAY**

FOCUS ON FOS CONTAINER RAIL PROJECT





# WITH THE PORT OF MARSEILLE FOS

Port vert

l'économi