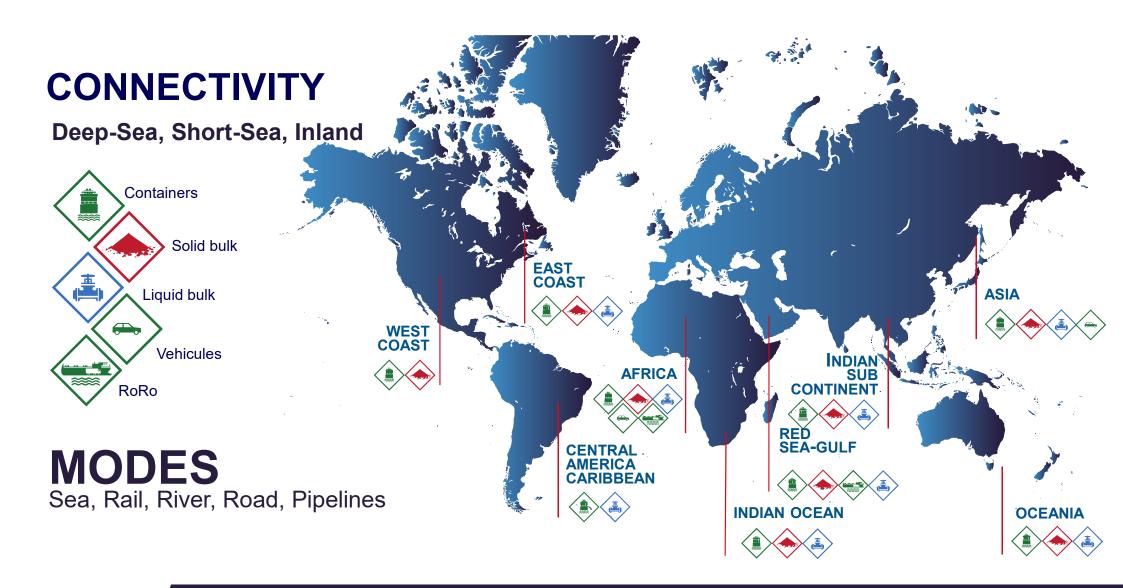

#### THE PORT DE MARSEILLE FOS: EUROPEAN SOUTHERN GATEWAY

29/03/2022 TAG RFC RALP & NSM Fabienne Margail Head of Intermodal Solutions and Port Passage Performance Department Grand Port Maritime de Marseille



#### WORLD STRATEGIC POSITION





9000 calls Efficient services with Asia, Carribean and North/South America Direct to African and Mediterranean markets

50 SHIPPING LINES AND 65 LINERS SERVICES TOWARDS 470 PORTS IN 160 COUNTRIES











## PORT OF MARSEILLE FOS : GLOBAL PORT







#### **ONE PORT, TWO HARBOURS**

MARSEILLE : SHORT SEA, ROPAX, FERRIES AND CRUISE



#### **FOS LAND OF OPPORTUNITIES**















#### **MARSEILLE FOS : A BOOMING LOGISTICS OFFER**





#### THE BIGGEST WORLD TRADE COMPAGNIES TRUST IN FOS





#### **CONNECTIVITY** 300 MILLION CONSUMERS IN LESS THAN 24 HOURS













## MODAL SHARES TEU 2021





#### **RAIL CONNECTIONS EUROPE**

A VOLONTARIST STRATEGY TO DESSERVE THE NORTHERN EUROPEAN MARKET



Strengthen the railway infrastructure network and its performance is a priority in order to achieve objectives and answer to the Market

Improvement of the Lyon's Terminals accessibility

Construction of a Southern Lyon's by-pass

Develop a network accessible for trucks on train from Ma