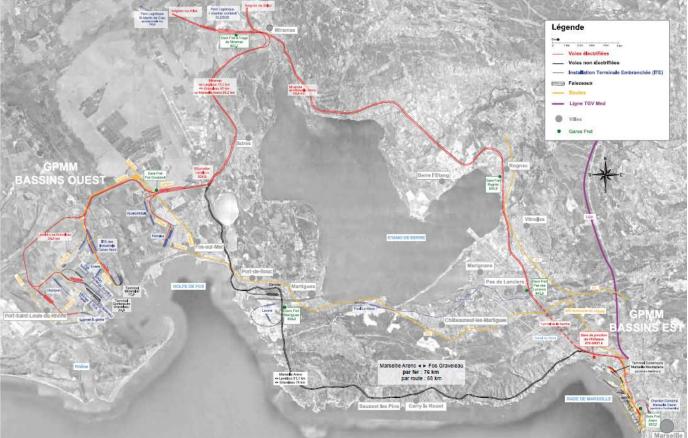

## THE PORT OF MARSEILLE-FOS, A RAIL INFRASTRUCTURE MANAGER

# RAIL INFRASTRUCTURE PROJECTS IMPROVING THE PORT RAILWAY SYSTEM