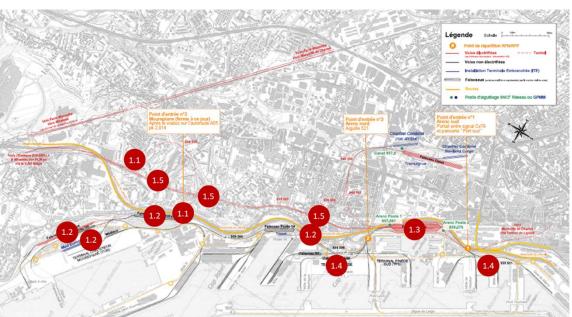

## THE PORT OF MARSEILLE-FOS, A RAIL INFRASTRUCTURE MANAGER

# RAIL INFRASTRUCTURE PROJECTS IMPROVING THE PORT RAILWAY SYSTEM

#### **INVESTMENTS & PROJECTS UNDERWAY**

FOCUS ON FOS CONTAINER RAIL PROJECT