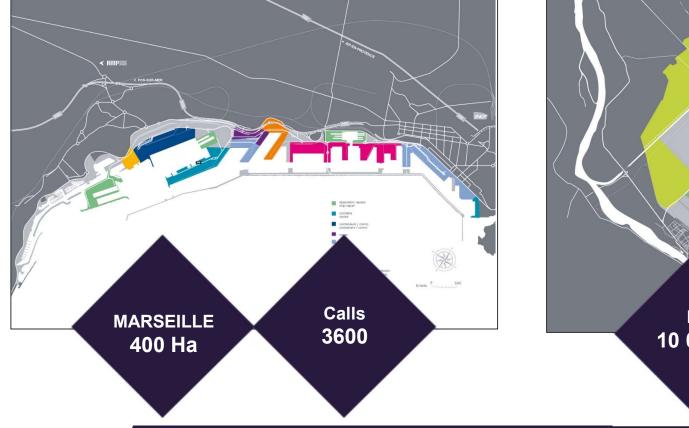

#### **ONE PORT, TWO HARBOURS**

MARSEILLE : SHORT SEA, ROPAX, FERRIES AND CRUISE