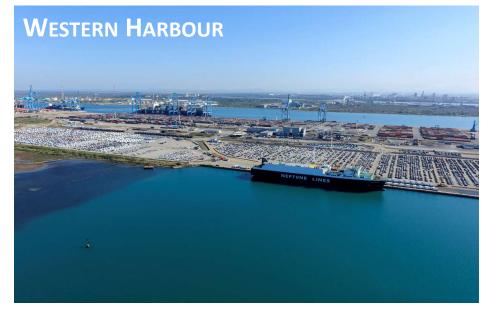

#### THE PORT DE MARSEILLE FOS: EUROPEAN SOUTHERN GATEWAY

29/03/2022 TAG RFC RALP & NSM Fabienne Margail Head of Intermodal Solutions and Port Passage Performance Department Grand Port Maritime de Marseille



#### WORLD STRATEGIC POSITION





9000 calls Efficient services with Asia, Carribean and North/South America Direct to African and Mediterranean markets

50 SHIPPING LINES AND 65 LINERS SERVICES TOWARDS 470 PORTS IN 160 COUNTRIES











## PORT OF MARSEILLE FOS : GLOBAL PORT







#### **ONE PORT, TWO HARBOURS**

MARSEILLE : SHORT SEA, ROPAX, FERRIES AND CRUISE



#### **FOS LAND OF OPPORTUNITIES**















#### **MARSEILLE FOS : A BOOMING LOGISTICS OFFER**





#### THE BIGGEST WORLD TRADE COMPAGNIES TRUST IN FOS





#### **CONNECTIVITY** 300 MILLION CONSUMERS IN LESS THAN 24 HOURS













## MODAL SHARES TEU 2021





#### **RAIL CONNECTIONS EUROPE**

A VOLONTARIST STRATEGY TO DESSERVE THE NORTHERN EUROPEAN MARKET



Strengthen the railway infrastructure network and its performance is a priority in order to achieve objectives and answer to the Market

Improvement of the Lyon's Terminals accessibility

Construction of a Southern Lyon's by-pass

Develop a network accessible for trucks on train from Marseille-Fos (AFM425, P400...)

Improve the quality (punctuality) and the quantity of freight paths for day trains and night trains



## THE PORT OF MARSEILLE-FOS, A RAIL INFRASTRUCTU