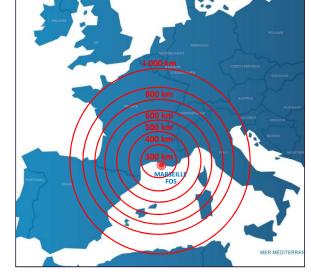

#### WORLD STRATEGIC POSITION

9000 calls Efficient services with Asia, Carribean and North/South America Direct to African and Mediterranean markets

50 SHIPPING LINES AND 65 LINERS SERVICES TOWARDS 470 PORTS IN 160 COUNTRIES

#### **CONNECTIVITY** 300 MILLION CONSUMERS IN LESS THAN 24 HOURS