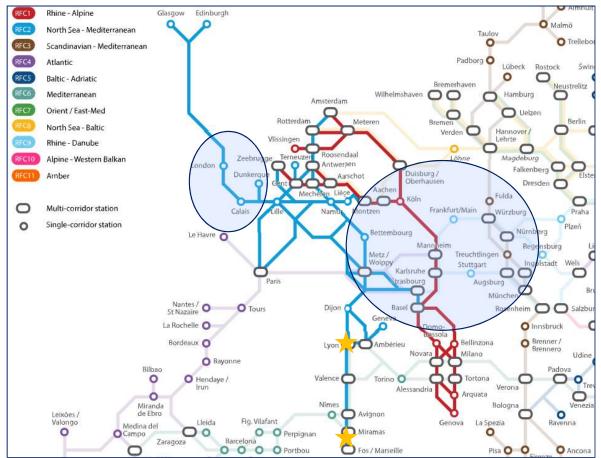

#### **RAIL CONNECTIONS EUROPE**

A VOLONTARIST STRATEGY TO DESSERVE THE NORTHERN EUROPEAN MARKET

Strengthen the railway infrastructure network and its performance is a priority in order to achieve objectives and answer to the Market

Improvement of the Lyon's Terminals accessibility

Construction of a Southern Lyon's by-pass

Develop a network accessible for trucks on train from Marseille-Fos (AFM425, P400...)

Improve the quality (punctuality) and the quantity of freight paths for day trains and night trains

## THE PORT OF MARSEILLE-FOS, A RAIL INFRASTRUCTURE MANAGER