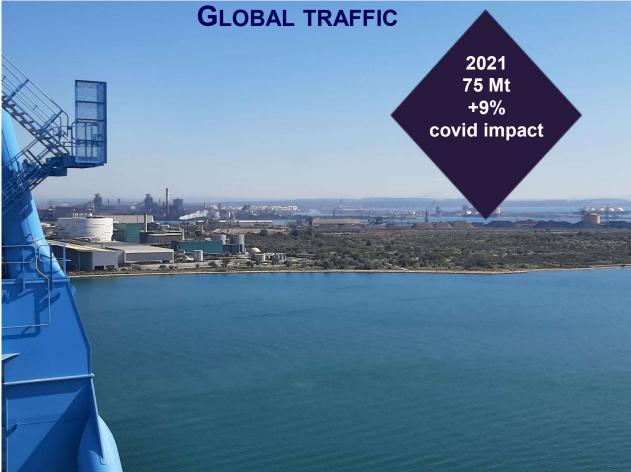

#### THE PORT DE MARSEILLE FOS: EUROPEAN SOUTHERN GATEWAY

29/03/2022 TAG RFC RALP & NSM Fabienne Margail Head of Intermodal Solutions and Port Passage Performance Department Grand Port Maritime de Marseille



#### WORLD STRATEGIC POSITION





9000 calls Efficient services with Asia, Carribean and North/South America Direct to African and Mediterranean markets

50 SHIPPING LINES AND 65 LINERS SERVICES TOWARDS 470 PORTS IN 160 COUNTRIES











## PORT OF MARSEILLE FOS : GLOBAL PORT







#### **ONE PORT, TWO HARBOURS**

MARSEILLE : SHORT SEA, ROPAX, FERRIES AND CRUISE



#### **FOS LAND OF OPPORTUNITIES**















#### **MARSEILLE FOS : A BOOMING LOGISTICS OFFER**





#### THE BIGGEST WORLD TRADE COMPAGNIES TRUST IN FOS





#### **CONNECTIVITY** 300 MILLION CONSUMERS IN LESS THAN 24 HOURS













## MODAL SHARES TEU 2021





#### **RAIL CONNECTIONS EUROPE**

A VOLONTARIST STRATEGY TO DESSERVE THE NORTHERN EUROPEAN MARKET



Strengthen the railway infrastructure network and its performance is a priority in order to achieve objectives and answer to the Market

Improvement of the Lyon's Terminals accessibility

Construction of a Southern Lyon's by-pass

Develop a network accessible for trucks on train from Marseille-Fos (AFM425, P400...)

Improve the quality