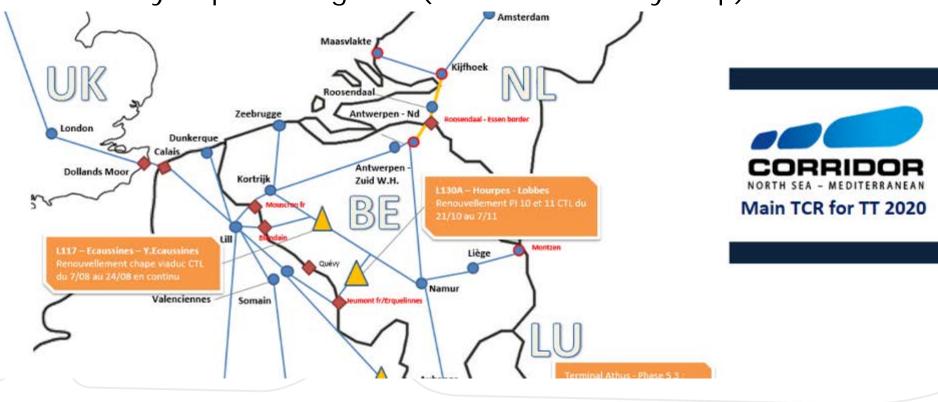

#### TCR Coordination

New way of publishing TCR (customer friendly map)

**RAG Window** 

The presentation given by the RAG speaker during the Management Board meetings will be from now on published on the website of RFC NSM