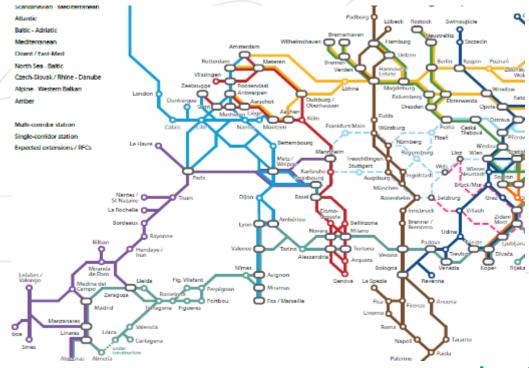

Railway Undertaking Advisory Group 18 September 2019





#### **Human Resources**

- Marie-Anne Menguy replaced Mohamed Salimène on June 2019
- Guillaume Confais-Morieux stepped down from his position as MD, and will leave the corridor from 1 October 2019. He will be replaced at this date by Yann Le Floc'h

 Thomas Vanbeveren stepped down from his position as C-OSS, and will leave the corridor from 1 January 2020. Infrabel is on the process to recruit





#### Cooperation with other corridors

- Both North Sea Med and Rhine Alpine teams steered a Joint ExBo meeting RFC1+2 in March 2019 and prepared a side event in Leipzig followed by a ministerial declaration
- RFC NSM was involved in the Modane ICM steered by SNCFR/ RFC Med in July 2019





easier, faster, safer

**International Contingency Management** 

The Simulation Test ICM of RFC NSM is in preparation and planned on 26 September





#### European Commission and 913/2010 Regulation

- EC launched the evaluation process of the RFC efficiency in June 2019, after having published the roadmap in Feb 2019
- The corridor finalized with its ExBo the investment list, for submission to the RAG





Brexit impact preparation

RFC NSM participated in the June 2019 Multimodal fair in

Birmingham





KNOWLEDGE HUB -

EXHIBIT -

VISIT .

EXHIBITORS & SPONSO

SEMINARS -

PROSPECTUS





#### TCR Coordination

New way of publishing TCR (customer friendly map)





**RAG Window** 

The presentation given by the RAG speaker during the Management Board meetings will be from now on pu