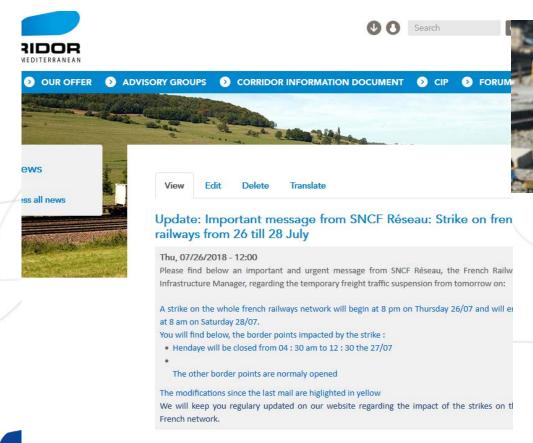

After a substantial development of rail freight traffic in our lines in 2017, celebrating a 4<sup>th</sup> continuous growth of the international rail freight traffic in our lines, the traffic went down for the first time in 2018, related to the strikes in France and the security rules applied for the TCR in Belgium