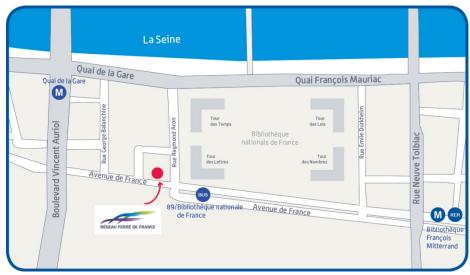

## Venue

RFF, bâtiment Equinoxe 174, avenue de France 75013 Paris - France

## **Contact**

Claire Hamoniau <u>Claire.hamoniau@rff.fr</u>

Tel: +33 1 53 94 33 25 Mobile: +33 6 89 95 24 64

Metro: line 6, Quai de la Gare or line 14, Bibliothèque François Mitterrand

RER C, Bibliothèque François Mitterrand Bus 89, Bibliothèque nationale de France