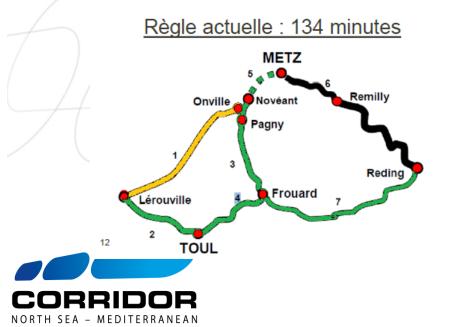

# TROFN ALCA : RÈGLES D'EXCLUSION TRAVAUX SA 2019

|   |                    | Pas de travaux<br>sur | Passage par     | Temps en min<br>(entre Bar Le Duc et Lutzelbourg<br>avec MA 100 sens ouest->est) | Kms      |
|---|--------------------|-----------------------|-----------------|----------------------------------------------------------------------------------|----------|
| 7 | Situation actuelle | 2, 3, 4 et 7          | 2, 4 et 7       | 134'                                                                             | 194,4    |
|   | Evolution demandée | 2, 3, 4 et 6          | 2, 4, 3, 5 et 6 | 161'                                                                             | 234,5    |
|   | Différence         |                       |                 | + 27'                                                                            | + 40 kms |

Règle demandée : 161 minutes

easier, faster, safer