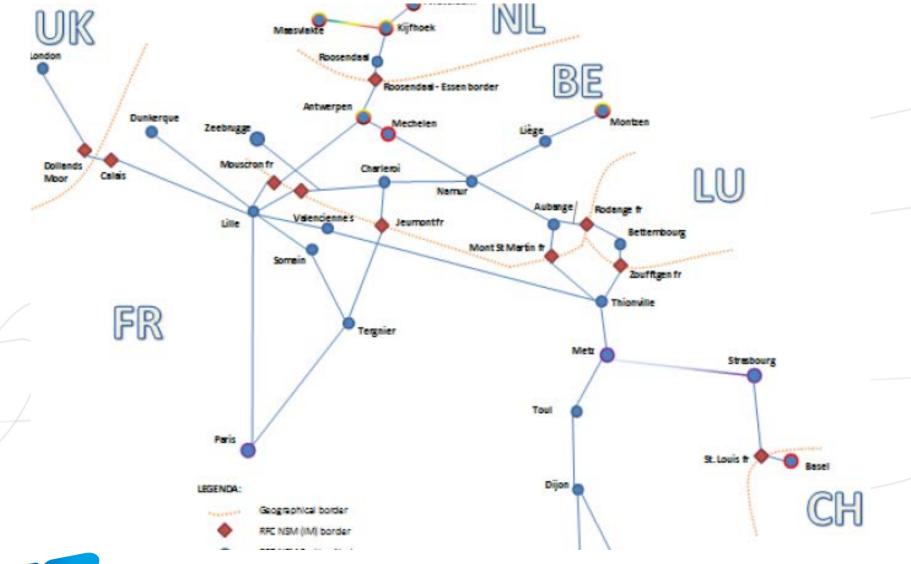

#### Example : BE – FR – LUX border point 3.

easier, faster, safer

The sole responsibility of this publication lies with the author.

The European Union is not responsible for any use that may be made of the information contained there in.