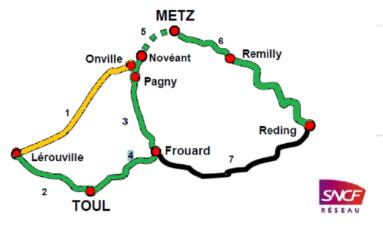

# TROFN ALCA : RÈGLES D'EXCLUSION TRAVAUX SA 2019

|   |                    | Pas de travaux<br>sur | Passage par     | Temps en min<br>(entre Bar Le Duc et Lutzelbourg<br>avec MA 100 sens ouest->est) | Kms      |
|---|--------------------|-----------------------|-----------------|----------------------------------------------------------------------------------|----------|
| 7 | Situation actuelle | 2, 3, 4 et 7          | 2, 4 et 7       | 134'                                                                             | 194,4    |
|   | Evolution demandée | 2, 3, 4 et 6          | 2, 4, 3, 5 et 6 | 161'                                                                             | 234,5    |
|   | Différence         |                       |                 | + 27'                                                                            | + 40 kms |