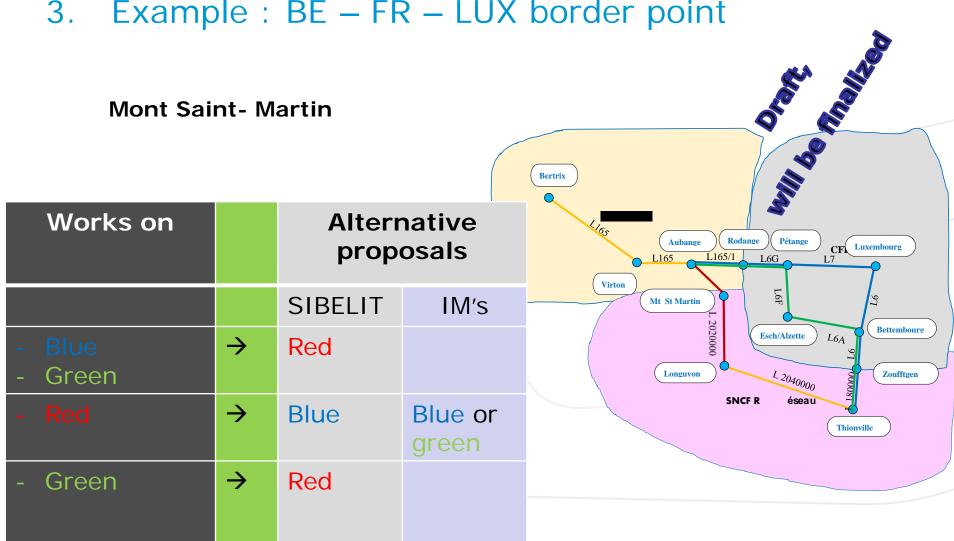

#### Example : BE – FR – LUX border point 3.

easier, faster, safer

The sole responsibility of this publication lies with the author.

The European Union is not responsible for any use that may be made of the information contained there in.

#### 1. New meetings focused on border points

- Following our meeting of November 30<sup>th</sup>, 2016
- In addition to the meetings held twice a year, the corridor will organize ad hoc meetings more focused on border points :
  - Mont Saint-Martin (FR-LU-BE)
  - Zoufftgen (FR-LU)
  - Baisieux (FR-BE)
  - Calais (FR-UK)
  - Dollands Moor (UK-FR)
  - Mouscron (BE-FR)
  - Jeumont (FR-BE)
  - Rodange (LU-BE)
  - Roosendaal Essen Border(NL-BE)
  - Saint-Louis (FR-CH)
- All these upcoming meetings will be held during the 1<sup>st</sup> half of 2017.
- When the same IM's are involved in different border points, one meeting will be held for all these considered border points (ex: BE-FR-LU).