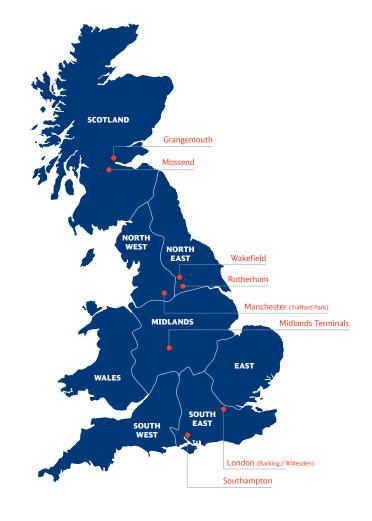

Terminals are strategically located throughout the UK, including sites in London, such as Barking and Willesden, the Midlands, Manchester, Wakefield and Glasgow. By using our terminals to access the rail network you can reduce your carbon footprint and avoid congestion on the road network. Each train we operate produces on average five times less carbon emissions than the equivalent road transport, and saves up to 70 truck journeys.

## Contact

sales.rail.uk@dbschenker.com +44 (0)1302 57 5577 www.rail.dbschenker.co.uk

|               |              |              |                        |                       | SERVICES             |                       |                      |             |           |
|---------------|--------------|--------------|------------------------|-----------------------|----------------------|-----------------------|----------------------|-------------|-----------|
| LOCATION      | Rail Haulage | Road Haulage | Intermodal<br>Transfer | Container<br>Handling | Container<br>Storage | Aggregate<br>Handling | Aggregate<br>Storage | Weighbridge | Warehouse |
| Barking       | ✓            | <b>/</b>     | <b>V</b>               |                       |                      | <b>✓</b>              | <b>V</b>             | <b>✓</b>    | <b>V</b>  |
| Willesden     | <b>V</b>     | <b>V</b>     | <b>V</b>               | <b>V</b>              | <b>V</b>             | <b>V</b>              | <b>V</b>             |             |           |
| Southampton   | <b>V</b>     | <b>/</b>     | <b>V</b>               | <b>V</b>              |                      |                       |                      |             |           |
| Rotherham     | <b>V</b>     | <b>/</b>     | <b>V</b>               |                       |                      | <b>✓</b>              | <b>✓</b>             | <b>V</b>    | <b>V</b>  |
| Wakefield     | <b>V</b>     | <b>✓</b>     | <b>V</b>               | <b>✓</b>              | ✓                    |                       |                      |             |           |
| Rugby         | <b>V</b>     | <b>✓</b>     | <b>V</b>               | <b>✓</b>              | ✓                    |                       |                      |             |           |
| Wolverhampton | <b>V</b>     | <b>✓</b>     | <b>V</b>               |                       |                      | <b>✓</b>              | <b>✓</b>             |             | <b>V</b>  |
| Trafford Park | <b>V</b>     | <b>/</b>     | <b>/</b>               | <b>V</b>              | <b>V</b>             |                       |                      |             |           |
| Mossend       | <b>✓</b>     | <b>/</b>     | <b>/</b>               | <b>/</b>              | <b>✓</b>             |                       |                      |             |           |
| Grangemouth   | <b>V</b>     | <b>✓</b>     | <b>V</b>               | <b>V</b>              | <b>✓</b>             |                       |                      |             |           |