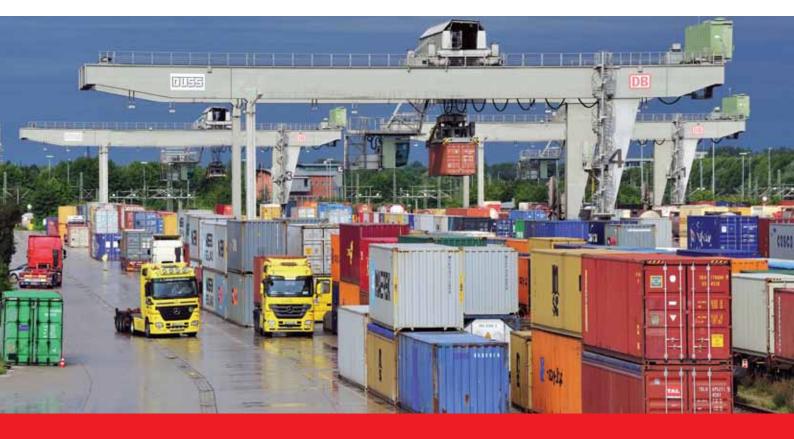

## DB Schenker Rail's terminals are the gateways to its European network.

Our multi-user freight services convey your cargo through our extensive network of inland terminals and distribution hubs. This network is continually being expanded to satisfy growing market demand. Our schedule includes daily services through the Channel Tunnel, linking Britain with destinations throughout continental Europe and beyond. DB Schenker Rail provides a full range of door-to-door logistics services for containerised and non-containerised goods including:

Terminals are strategically located throughout the UK, including sites in London, such as Barking and Willesden, the Midlands, Manchester, Wakefield and Glasgow. By using our terminals to access the rail network you can reduce your carbon footprint and avoid congestion on the road network. Each train we operate produces on average five times less carbon emissions than the equivalent road transport, and saves up to 70 truck journeys.